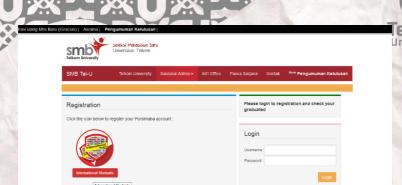

Click <a href="http://io.telkomuniversity.ac.id/registration/">http://io.telkomuniversity.ac.id/registration/</a>

Click the icon below to register your Porismaba account

Fill the form below to register your Porismaba account