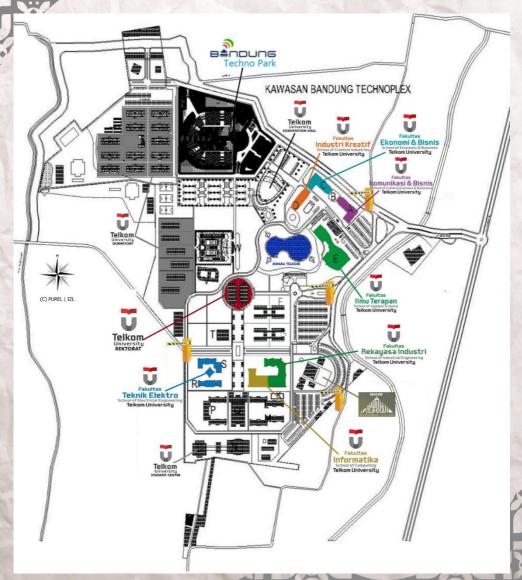

The main campus site of Telkom University extends on the 48ha-area of Bandung Technoplex (BT-Plex), on Jalan Telekomunikasi — Terusan Buahbatu, Kabupaten Bandung. Other campus is located in Gegerkalong Hilir area, north of the city of Bandung, at the office area of PT. Telkom's Research and Development Center and Telkom Corporate University/Telkom Training Center.

# CAMPUS MAP

ZUXUXUXUX OXCIXIOXCIXIOX